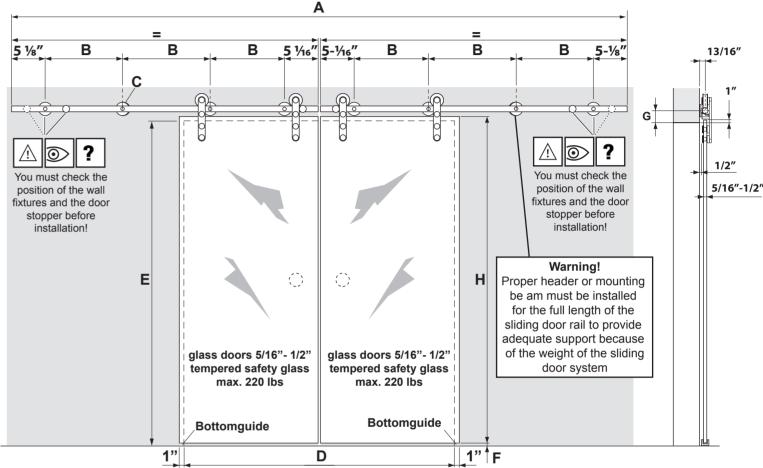

| Track rail length | Set / Each |   |   |    |   |   |  |
|-------------------|------------|---|---|----|---|---|--|
| 0                 | 2          | 3 | 4 | 5  | 6 | 7 |  |
| 118 1/8"          | 2          | 4 | 4 | 8  | 1 | 2 |  |
| 144"              | 2          | 4 | 4 | 8  | 1 | 2 |  |
| 192"              | 2          | 4 | 4 | 10 | 1 | 2 |  |

## Complete-set's

| A<br>Inch | B<br>Inch | C<br>Each | D<br>Inch     | E<br>max. Inch | F<br>Inch  | G<br>Inch | H<br>max. Inch<br>(H=E-F+1") |  |  |
|-----------|-----------|-----------|---------------|----------------|------------|-----------|------------------------------|--|--|
| 118 1/8"  | 16 1/4"   | 8         | 55 1/8" - 59" | 98 7/16"       | 1/4"- 3/8" | 2 3/8"    | 99 1/8"                      |  |  |
| 144"      | 20 %16"   | 8         | 59" - 70 %"   | 98 7/16"       | 1/4"- 3/8" | 2 3/8"    | 99 1/8"                      |  |  |
| 192″      | 21 7/16"  | 10        | 78 ¾" - 94 ½" | 98 7/16"       | 1/4"- 3/8" | 2 3/8"    | 99 1/8"                      |  |  |