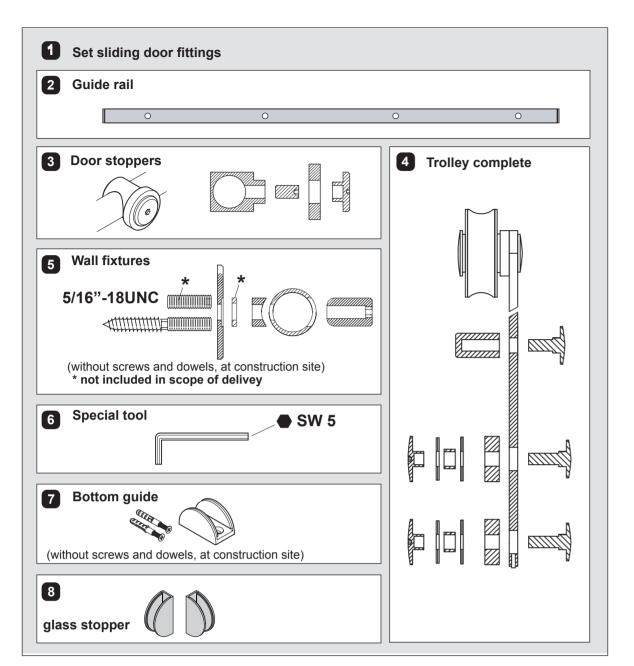

| Track rail length | Set / Each |   |   |    |   |   |  |
|-------------------|------------|---|---|----|---|---|--|
| 0                 | 2          | 3 | 4 | 5  | 6 | 7 |  |
| 118 1/8"          | 2          | 4 | 4 | 8  | 1 | 2 |  |
| 144"              | 2          | 4 | 4 | 8  | 1 | 2 |  |
| 192"              | 2          | 4 | 4 | 10 | 1 | 2 |  |

## Complete-set's

| A<br>Inch | B<br>Inch | C<br>Each | D<br>Inch     | E<br>max. Inch | F<br>Inch  | G<br>Inch | H<br>max. Inch<br>(H=E-F+1") |  |  |
|-----------|-----------|-----------|---------------|----------------|------------|-----------|------------------------------|--|--|
| 118 1/8"  | 16 1/4"   | 8         | 55 1/8" - 59" | 98 7/16"       | 1/4"- 3/8" | 2 3/8"    | 99 1/8"                      |  |  |
| 144"      | 20 %16"   | 8         | 59" - 70 %"   | 98 7/16"       | 1/4"- 3/8" | 2 3/8"    | 99 1/8"                      |  |  |
| 192″      | 21 7/16"  | 10        | 78 ¾" - 94 ½" | 98 7/16"       | 1/4"- 3/8" | 2 3/8"    | 99 1/8"                      |  |  |